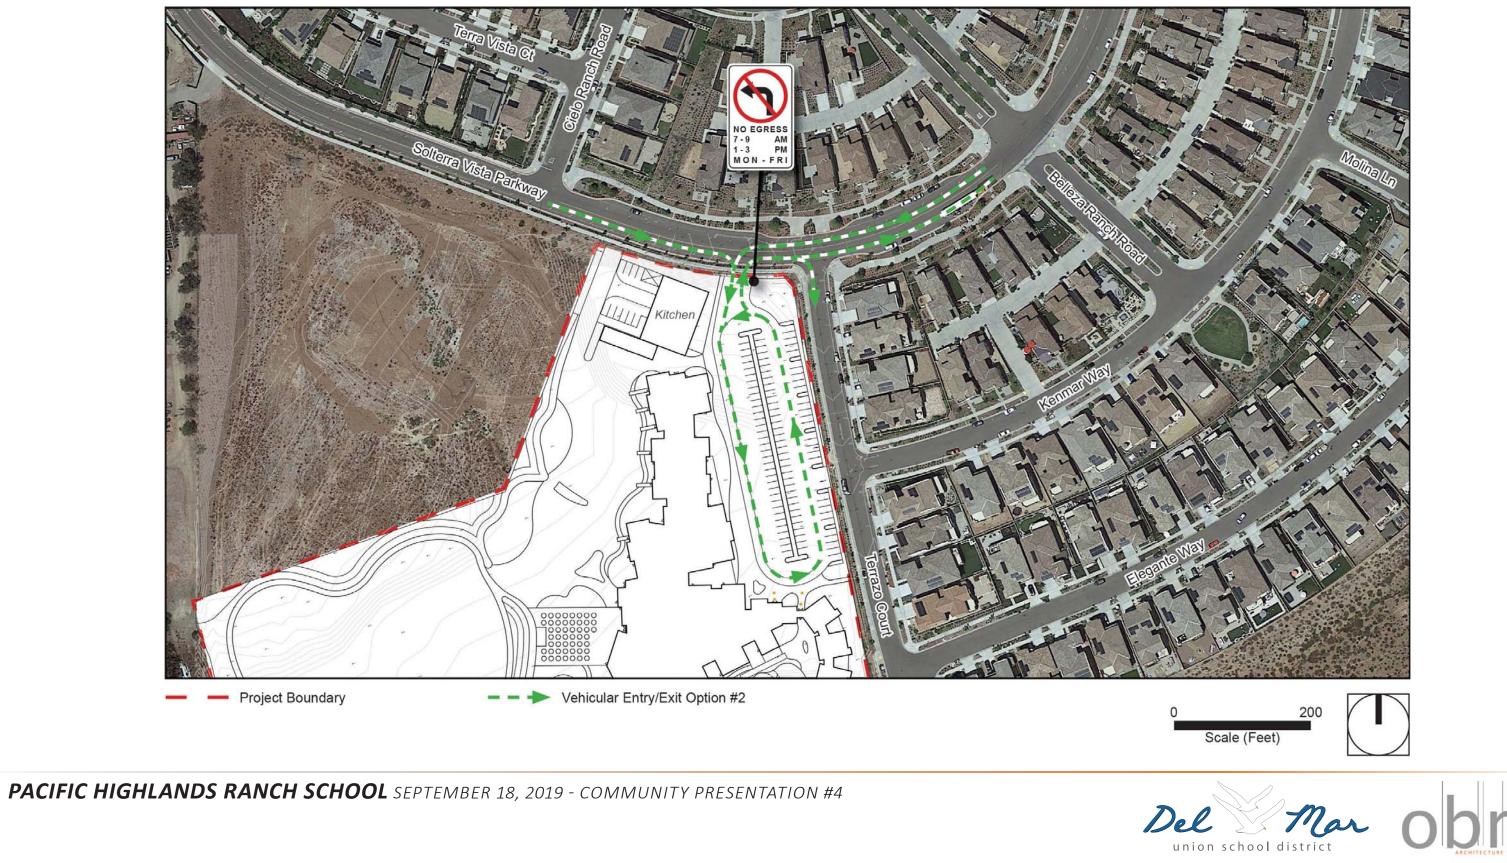

### **TRAFFIC ACCESS PLAN - Option 2**

### **TRAFFIC ACCESS PLAN - Pros & Cons**

| ISSUE                                       | OPTION 1 (TERRAZO CT ACCESS)                                                                                                                | <b>OPTION 2 (SOLTE</b>                            |
|---------------------------------------------|---------------------------------------------------------------------------------------------------------------------------------------------|---------------------------------------------------|
| VEHICLE QUEUES DURING<br>DROP-OFF/PICK-UP   | Better queuing off-street, less traffic delays on Solterra                                                                                  | Less internal queui<br>Solterra Vista             |
| POTENTIAL FOR TRAFFIC                       | Conflicts will be at Solterra Vista at Terrazo                                                                                              | New point for confintersection                    |
| ACCESS ROUTE                                | Terrazo Court 29 feet wide with residential parking on the east side of the street                                                          | Access on wider st<br>efficient                   |
| NEIGHBORHOOD TRAFFIC<br>INTRUSION           | Traffic will use local residential streets,<br>Terrazo is a bit narrow to handle school<br>traffic                                          | Traffic will be most                              |
| PEDESTRIAN SAFETY /<br>INTERSECTION CONTROL | Crossing guard / intersection control needed<br>at Solterra Vista-Terrazo Court intersection<br>and Terrazo Court - Kenmar Way intersection | Crossing guard / in<br>at Solterra Vista or       |
| KINDER PICK-UP/DROP-<br>OFF                 | Access to Kinder drop-off/pick-up obstructed by site entry queue on Terrazo Court                                                           | Access to tempora<br>off/pick-up availab<br>Court |

### ERRA VISTA PKWY ACCESS)

uing, slower traffic on

nflicts close to existing

street, more direct and

stly on a collector street

intersection control needed only.

rary parking for Kinder dropble unobstructed on Terrazo