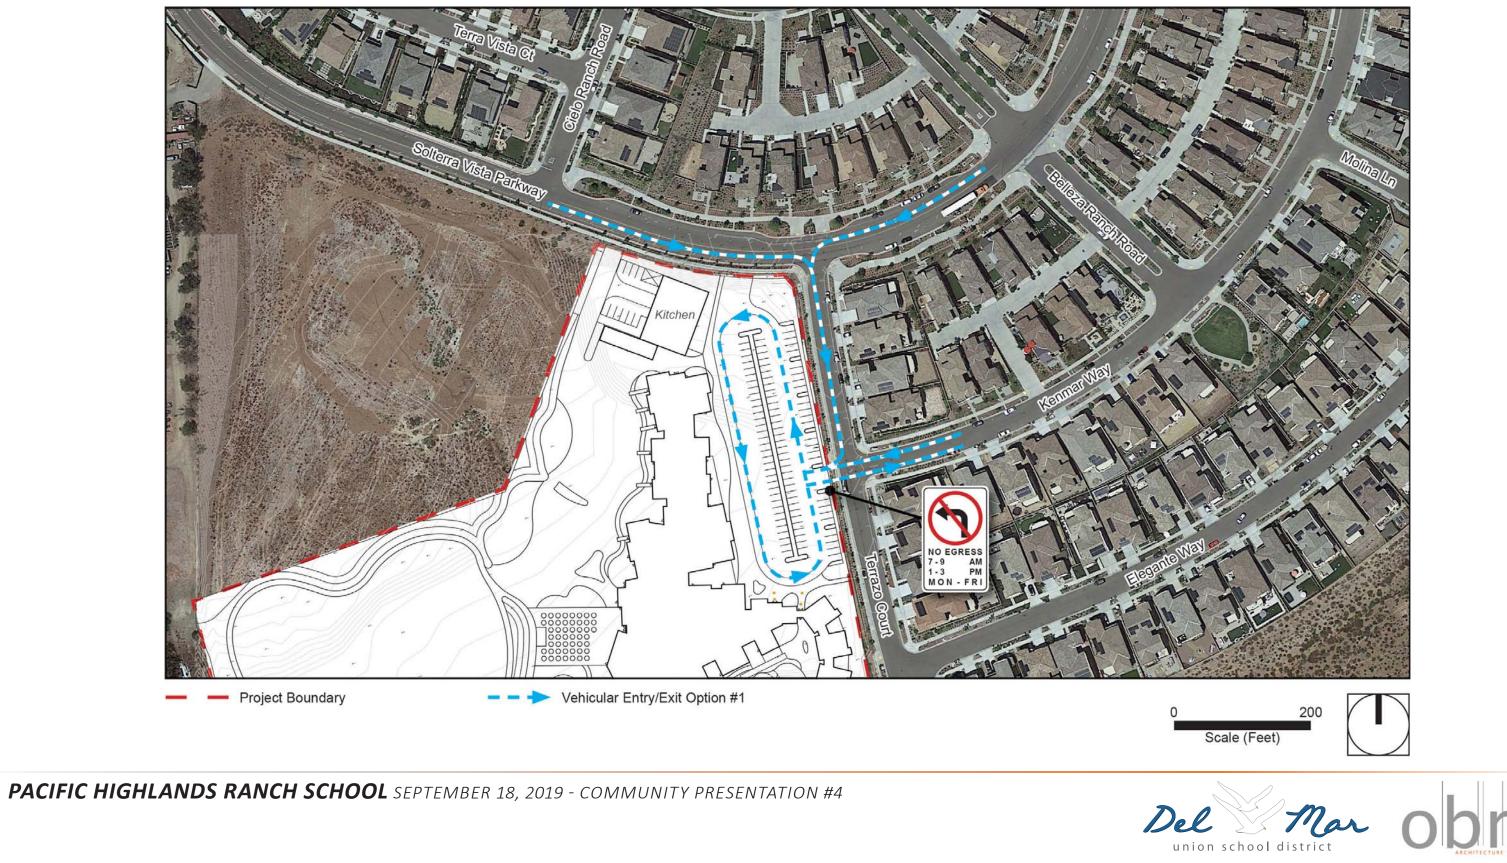

### **TRAFFIC ACCESS PLAN - Option 1**

### **TRAFFIC ACCESS PLAN - Pros & Cons**

| ISSUE                                       | OPTION 1 (TERRAZO CT ACCESS)                                                                                                                | <b>OPTION 2 (SOLTE</b>                            |
|---------------------------------------------|---------------------------------------------------------------------------------------------------------------------------------------------|---------------------------------------------------|
| VEHICLE QUEUES DURING<br>DROP-OFF/PICK-UP   | Better queuing off-street, less traffic delays on Solterra                                                                                  | Less internal queui<br>Solterra Vista             |
| POTENTIAL FOR TRAFFIC                       | Conflicts will be at Solterra Vista at Terrazo                                                                                              | New point for confintersection                    |
| ACCESS ROUTE                                | Terrazo Court 29 feet wide with residential parking on the east side of the street                                                          | Access on wider st<br>efficient                   |
| NEIGHBORHOOD TRAFFIC<br>INTRUSION           | Traffic will use local residential streets,<br>Terrazo is a bit narrow to handle school<br>traffic                                          | Traffic will be most                              |
| PEDESTRIAN SAFETY /<br>INTERSECTION CONTROL | Crossing guard / intersection control needed<br>at Solterra Vista-Terrazo Court intersection<br>and Terrazo Court - Kenmar Way intersection | Crossing guard / in<br>at Solterra Vista or       |
| KINDER PICK-UP/DROP-<br>OFF                 | Access to Kinder drop-off/pick-up obstructed by site entry queue on Terrazo Court                                                           | Access to tempora<br>off/pick-up availab<br>Court |