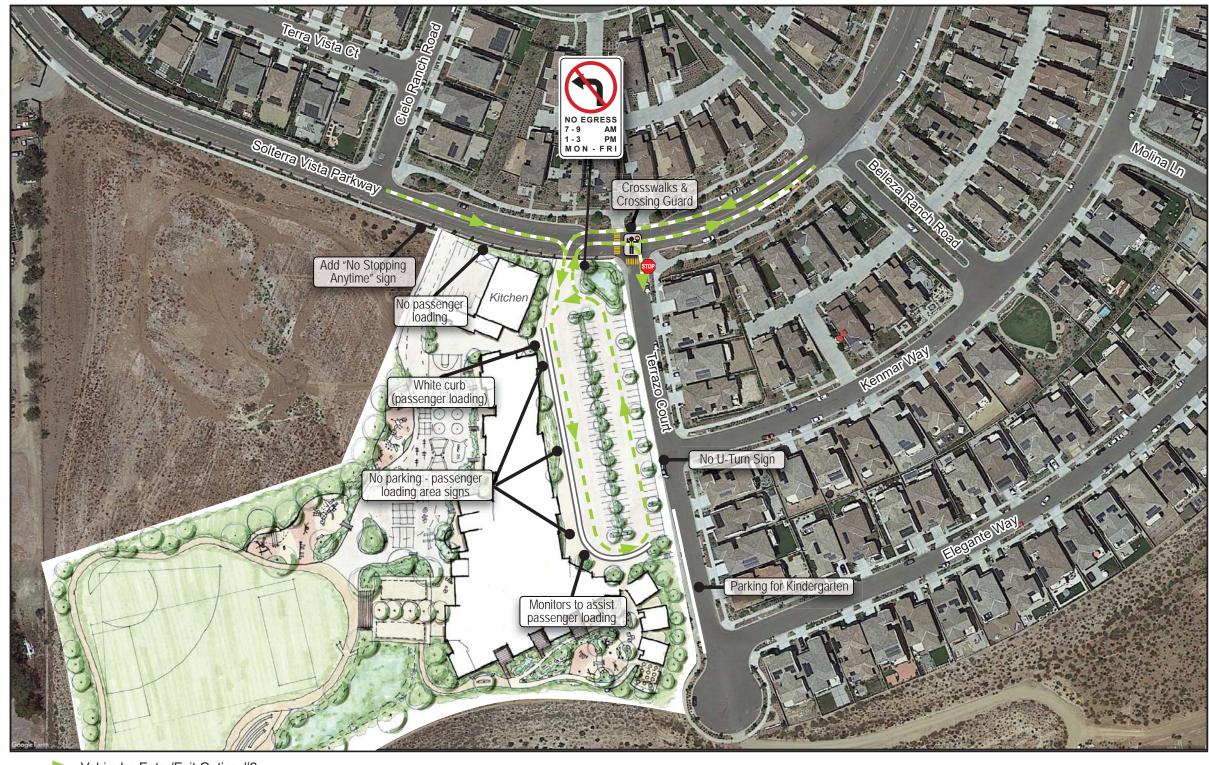

### **CIRCULATION & PARKING RECOMMENDATIONS - Option 2**

Vehicular Entry/Exit Option #2